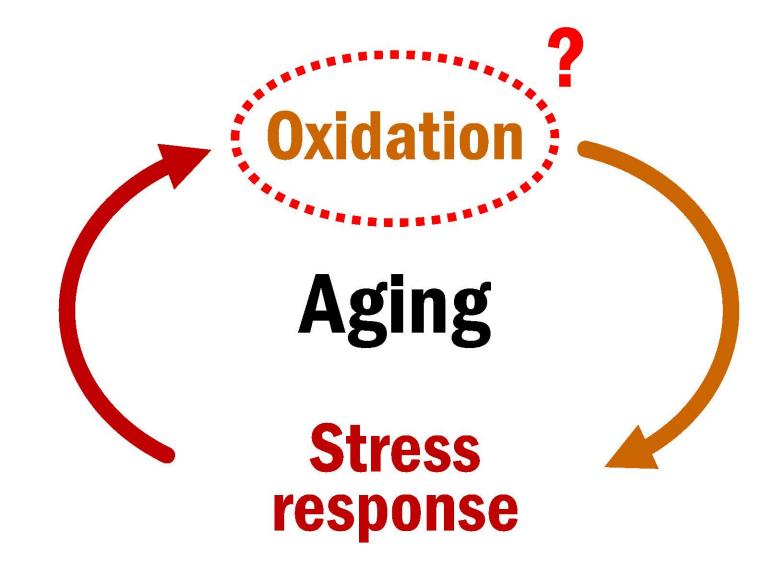

#### Free Radicals

Unstable molecules with one or more unpaired electrons.

"Oxidation"

#### **Extrinsic Free Radicals**

- Sunlight, radiation
  - Pollution, toxins
- Smoking cigarettes

1,000,000,000,000

free-radicals per inhalation!

(1 quadrillion)

#### Intrinsic Free Radicals

- Stress, sickness, cellular stress
  - Eating, breathing, exercising