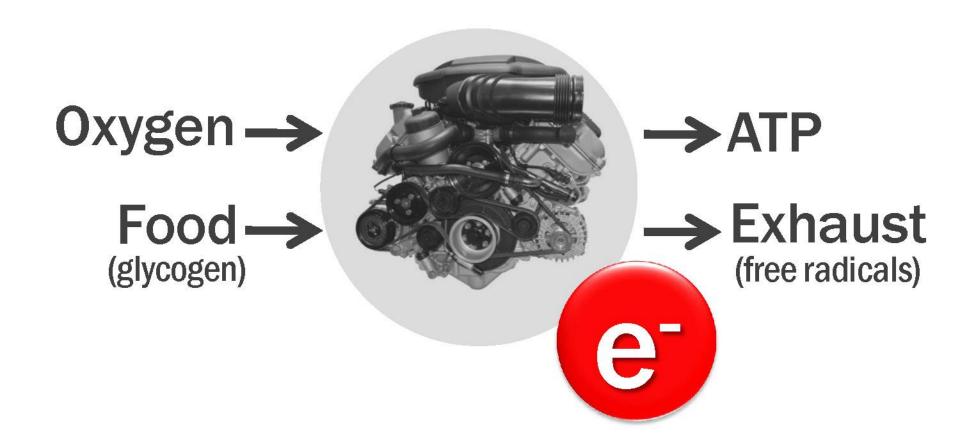

## Mitochondria Energy Production

# Mitochondria and Aging:

- 1. Fewer per cell
- 2. Less efficient output
- 3. More toxic exhaust

#### Cellular Energy Blend

- Promotes mitochondria biogenesis (total number of mitochondria)\*
- Support mitochondria efficiency (total power output per cell)\*
- Manage toxic mitochondria byproducts (cleaner exhaust and more antioxidant protection of DNA and other structures)\*