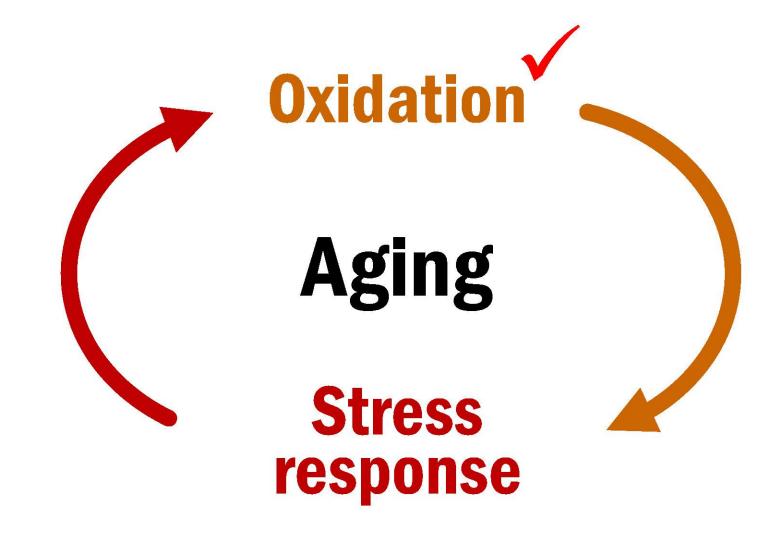

#### Free Radicals

Unstable molecules with one or more unpaired electrons.

"Oxidation"

#### **Extrinsic Free Radicals**

- Sunlight, radiation
  - Pollution, toxins
- Smoking cigarettes

1,000,000,000,000

free-radicals per inhalation!

(1 quadrillion)

#### Intrinsic Free Radicals

- Stress, sickness, cellular stress
  - Eating, breathing, exercising