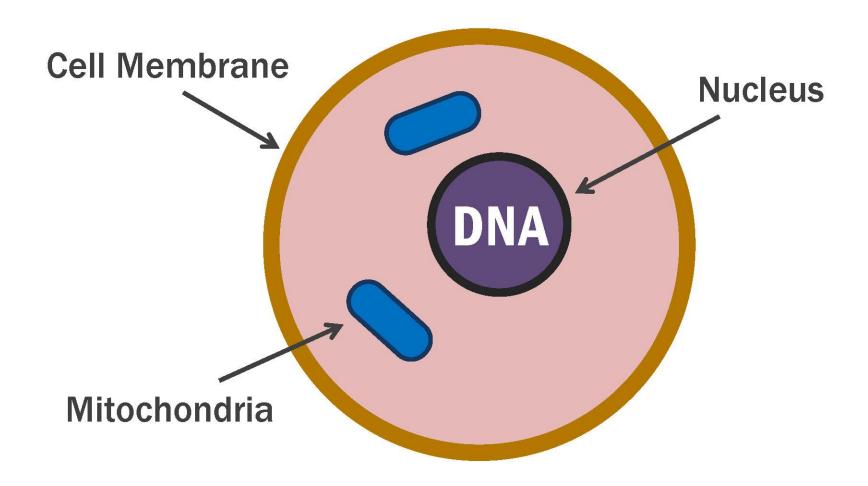

h known medical conditions and Health Benefit Claims of Alpha CRS+ Cellular Vitality Complex: Provides support to antioxidant defense network\* Provides powerful DNA protection against nucleic oxidation\* Provides important factors of cellular energy and metabolism \* Supports healthy genetic expression of cellular longevity factors\* Supports healthy inflammatory response to oxidative stress in cells\* Supports a healthy immune system\* Supports a healthy response to stress\* Supports cardiovascular health\* These statements have not been evaluated by the Food and Drug Administration.
 This product is not intervaled to diagnose, treat, cure, or prevent disease.

# Cellular Activity:

- 1. Proliferation (Mitosis)
- 2. Specialized function
- 3. Self-destruction (Apoptosis)

# Cell Biology









#### Free Radicals

Unstable molecules with one or more unpaired electrons.

"Oxidation"

#### **Extrinsic Free Radicals**

- Sunlight, radiation
  - Pollution, toxins
- Smoking cigarettes

1,000,000,000,000

free-radicals per inhalation!

(1 quadrillion)



#### Intrinsic Free Radicals

- Stress, sickness, cellular stress
  - Eating, breathing, exercising



# Mitochondria



## Mitochondria Energy Production



# Cell Biology



#### **Antioxidants**

# Stable molecules with one or more electrons to share.



# **Exogenous Antioxidants**



(from food)

# **Endogenous Antioxidants**



(made in body)



#### **Antioxidant Protection**



- Polyphenol blend
- Carotenoid blend
- Alpha-Lipoic Acid
- Coenzyme Q10
- Essential oils
- Antioxidant vitamins
- Antioxidant minerals

#### Ce