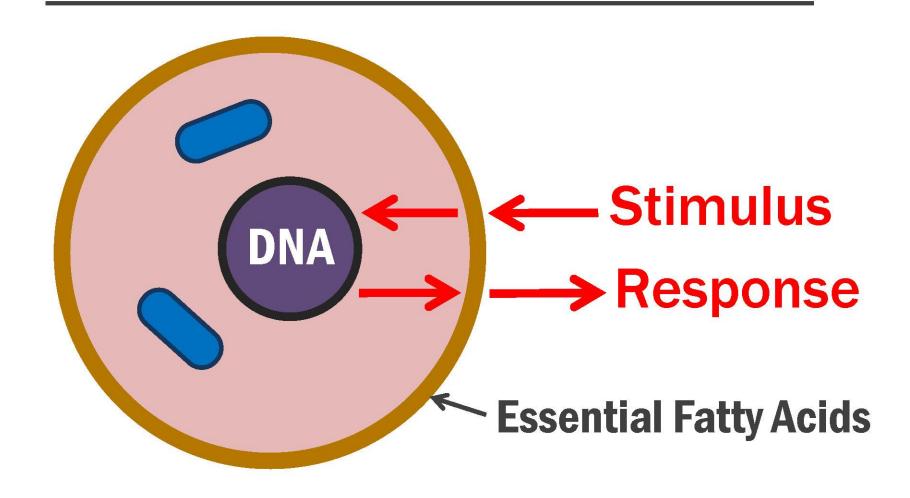

cavenger\*
   (10 X more powerful than vitamin E)
- Supports glutathione levels in liver\*



- Supports superoxide dismutase enzyme\*
- Supports healthy growth of liver cells\*

\*These statements have not been evaluated by the Food and Drug Administration.

These products are not intended to diagnose, treat, cure or prevent any disease.

#### **Carotenoid Antioxidants**



- Astaxanthin (from Green Algae)
- Lutein (from Marigold Flower)
- Zeaxanthin (from Marigold Flower)
- Lycopene (from Tomato Fruit)





#### Astaxanthin





## Astaxanthin





LIFELONG VITALITY PROGRAM

#### Astaxanthin







LIFELONG VITALITY PROGRAM

#### **Essential Oil Blend**



- Clove
- Ginger
- Thyme
- Caraway
- Cumin

- Peppermint
- Frankincense
- Wild Orange
- German
   Chamomile





#### Cell Membrane



# **Dietary EFAs**







# **Dietary EFAs**



#### Marine & Plant EFA's



- EPA, DHA (from Fish Oil)
  - > 300:300 mg balanced ratio
  - > Molecularly filtered
  - > No pesticides, heavy metals, etc.
- ALA, SDA, GLA (from Echium Seed)
- Pomegranate seed oil





## Mitochondria Energy Production



# Mitochondria and Aging:

- 1. Fewer per cell
- 2. Less efficient output
- 3. More toxic exhaust



#### Cellular Energy Blend



- Quercetin (50 mg)
- Coenzyme Q10 (50 mg)
- Ginkgo Biloba (40 mg)
- Alpha-Lipoic Acid (100 mg)
- Acetyl-L-Carnetine (100 mg)

#### Cellular Energy Blend

- Promotes mitochondria biogenesis (total number of mitochondria)\*
- Support mitochondria efficiency (total power output per cell)\*
- Manage toxic mitochondria byproducts (cleaner exhaust and more antioxidan