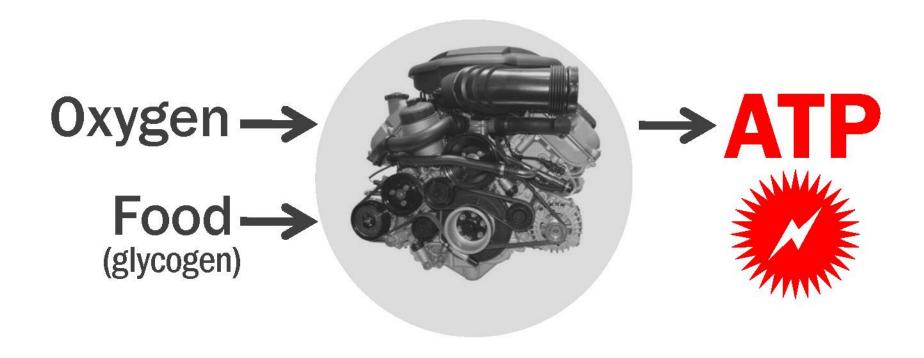

# Mitochondria

## Mitochondria Energy Production

# Mitochondria and Aging:

- 1. Fewer per cell
- 2. Less efficient output
- 3. More toxic exhaust