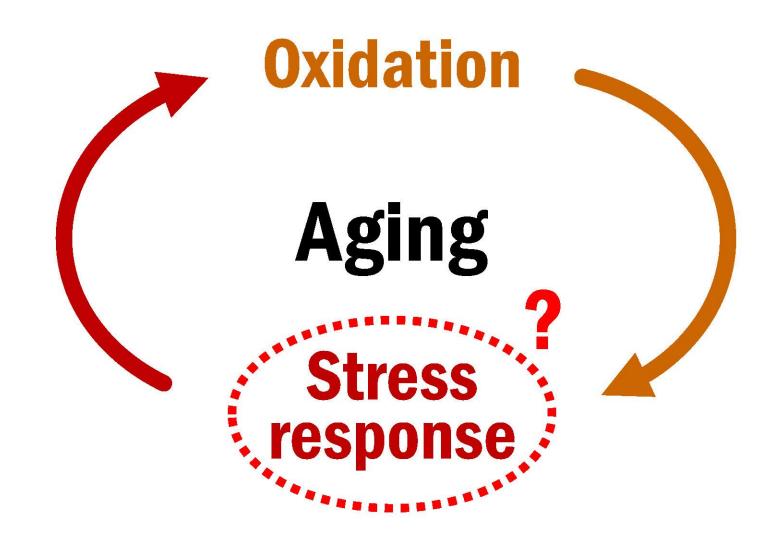

#### **Antioxidants**

# Stable molecules with one or more electrons to share.

# **Exogenous Antioxidants**

(from food)

# **Endogenous Antioxidants**

(made in body)