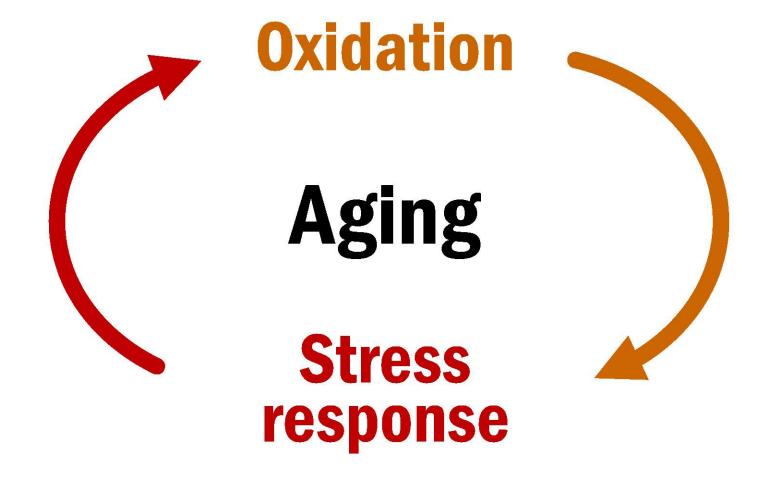

#### Free Radicals

Unstable molecules with one or more unpaired electrons.

"Oxidation"

#### **Extrinsic Free Radicals**

- Sunlight, radiation
  - Pollution, toxins
- Smoking cigarettes

1,000,000,000,000

free-radicals per inhalation!

(1 quadrillion)

#### Intrinsic Free Radicals

- Stress, sickness, cellular stress
  - Eating, breathing, exercising